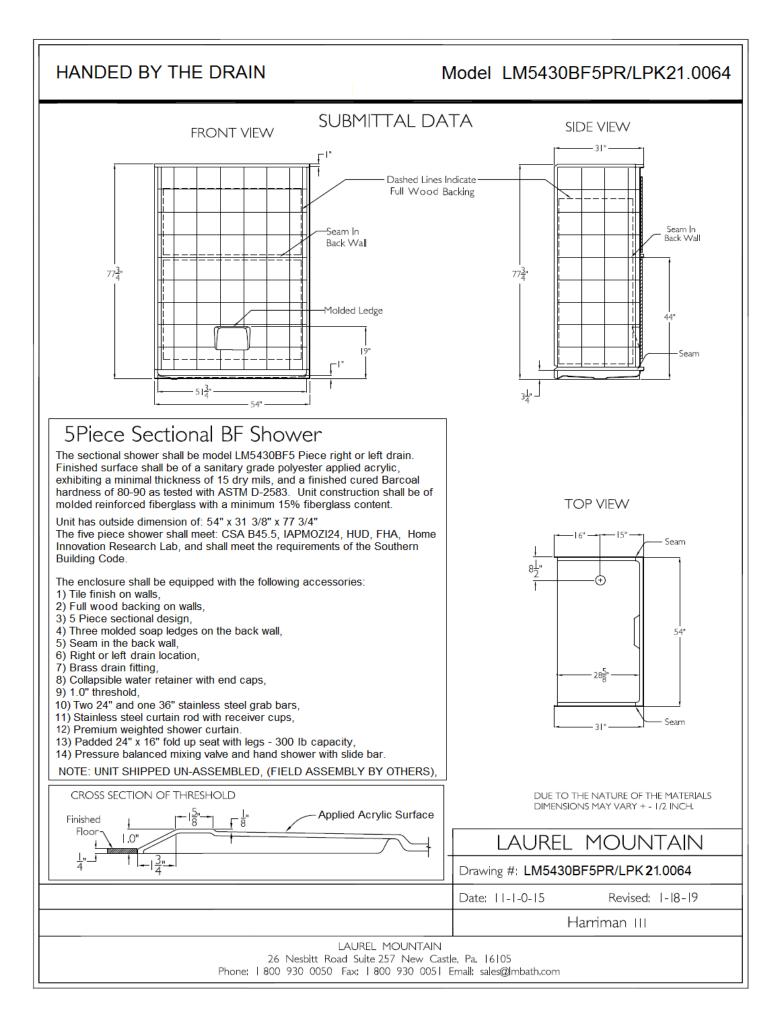

## HARRIMAN III 54 x 30 x 78 Zero Threshold Shower

Drain Model # RH LM5430BF5PRPK21.0064 LH LM5430BF5PLPK21.0064

## **Features**

- Barrier free, easy entry, wheelchair accessible threshold.
- Patented, pre-leveled base with **ArmorCore** reinforcement, and textured finish floor.
- Includes collapsible dam with end caps, stainless steel curtain rod, weighted shower curtain, chrome plated brass drain, and 3 stainless steel grab bars, padded seat, and an integral shelf.
- Simple, easy 5 piece installation from front or rear
- Accommodates a shower door
- Full wood reinforced walls for extra strength that enables bars to be located to fit your individual needs.
- Premium, durable applied acrylic/fiberglass construction
- Attractive and easy to clean
- Meets or exceeds UPC, IPC, ANSI Z124.1, NAHB, & SBC
- Made in the USA with a lifetime limited warranty