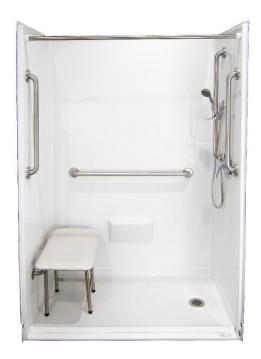

## HARRIMAN III 54 x 30 x 78 Zero Threshold Shower

Drain Model # RH LM5430BF5PRPK21.0064 LH LM5430BF5PLPK21.0064

## **Features**

- Barrier free, easy entry, wheelchair accessible threshold.
- Patented, pre-leveled base with **ArmorCore** reinforcement, and textured finish floor.
- Includes collapsible dam with end caps, stainless steel curtain rod, weighted shower curtain, chrome plated brass drain, and 3 stainless steel grab bars, padded seat, and an integral shelf.
- Simple, easy 5 piece installation from front or rear
- Accommodates a shower door
- Full wood reinforced walls for extra strength that enables bars to be located to fit your individual needs.
- Premium, durable applied acrylic/fiberglass construction
- Attractive and easy to clean
- Meets or exceeds UPC, IPC, ANSI Z124.1, NAHB, & SBC
- Made in the USA with a lifetime limited warranty