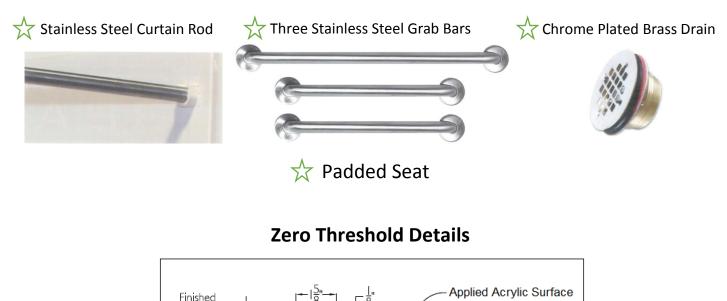

## **Features**

- Barrier free, easy entry, wheelchair accessible threshold.
- Patented, pre-leveled base with **ArmorCore** reinforcement, and textured finish floor.
- Includes collapsible dam with end caps, stainless steel curtain rod, weighted shower curtain, chrome plated brass drain, and 3 stainless steel grab bars, padded seat, and an integral shelf.
- Simple, easy 5 piece installation from front or rear
- Accommodates a shower door
- Full wood reinforced walls for extra strength that enables bars to be located to fit your individual needs.
- Premium, durable applied acrylic/fiberglass construction
- Attractive and easy to clean
- Meets or exceeds UPC, IPC, ANSI Z124.1, NAHB, & SBC
- Made in the USA with a lifetime limited warranty

## **Components Included (Field Installed)**